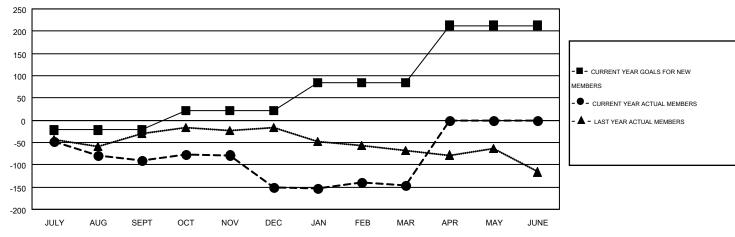

| Members               |                    |                                        |                    |                  |  |  |  |  |  |
|-----------------------|--------------------|----------------------------------------|--------------------|------------------|--|--|--|--|--|
| RESULTS FOR 2015-2016 |                    |                                        |                    |                  |  |  |  |  |  |
| QUARTER               | NEW MEMBER<br>GOAL | CHARTER AND<br>NEW<br>MEMBERS<br>ADDED | DROPPED<br>MEMBERS | NET<br>GAIN/LOSS |  |  |  |  |  |
| JULY/AUG/SEPT         | -22                | 84                                     | 174                | -90              |  |  |  |  |  |
| OCT/NOV/DEC           | 43                 | 74                                     | 134                | -60              |  |  |  |  |  |
| JAN/FEB/MAR           | 63                 | 122                                    | 119                | 3                |  |  |  |  |  |
| APR/MAY/JUNE          | 129                | 0                                      | 0                  | 0                |  |  |  |  |  |

## GOALS AND ACTUAL MEMBERS CUMULATIVE

| DROPPED CLUBS: 5  DROPPED MEMBERS |                 | 84 CLUBS OF 141 ADDED 1 OR MORE<br>NEW MEMBERS | GENDER DISTRIBUTION  MALE 2,050 (64.69%)  FEMALE 1,119 (35.31%) |            |
|-----------------------------------|-----------------|------------------------------------------------|-----------------------------------------------------------------|------------|
| DECEASED CLUB CANCELLED OTHER     | 30<br>44<br>352 | CLICK HERE FOR HEALTH ASSESSMENT DATA          | FAMILY UNIT MEMBERS HEAD OF HOUSEHOLD                           | 507<br>248 |
| TOTAL                             | 426             |                                                | NON-HEAD OF HOUSEHOLD                                           | 259        |