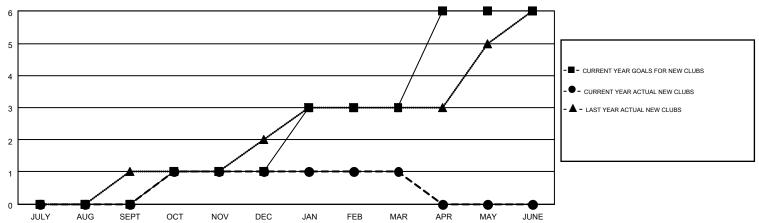

## MONTHLY MEMBERSHIP PROGRESS REPORT

Multiple District 7

Results as of: 3/31/2016

GMT CA 1

**LOCATION: ARKANSAS** 

HAL GRIFFIN

|                       |                  | Clubs     |                  |                  |    |  |
|-----------------------|------------------|-----------|------------------|------------------|----|--|
| RESULTS FOR 2015-2016 |                  |           |                  |                  |    |  |
| QUARTER               | NEW CLUB<br>GOAL | NEW CLUBS | DROPPED<br>CLUBS | NET<br>GAIN/LOSS |    |  |
| JULY/AUG/SEPT         | 0                | 0         | 1                | -1               | l, |  |
| OCT/NOV/DEC           | 1                | 1         | 3                | -2               | 0  |  |
| JAN/FEB/MAR           | 2                | 0         | 1                | -1               | J  |  |
| APR/MAY/JUNE          | 3                | 0         | 0                | 0                | L  |  |

## GOALS AND ACTUAL NEW CLUBS CUMULATIVE